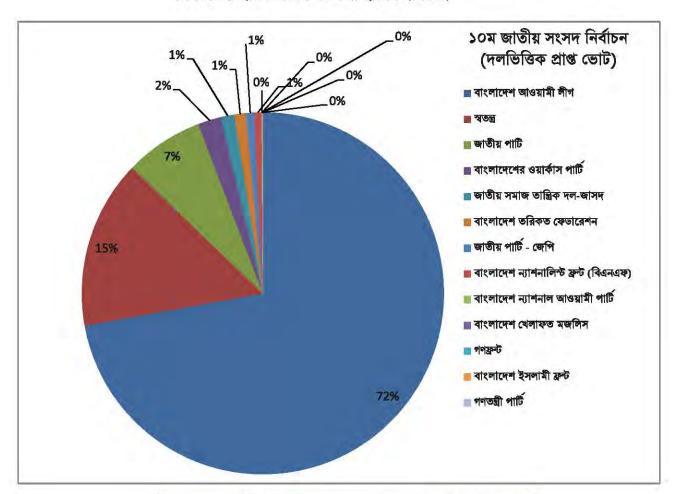

#### রাজনৈতিক দল ডিন্তিক প্রাপ্ত আসন ও ভোটের সার-সংক্ষেপঃ

|            | রাজনৈতিক দল                           | প্রতিদ্বন্ধী প্রার্থী<br>সংখ্যা | প্রাপ্ত আসন<br>সংখ্যা | সংশ্লিষ্ট আসনসমূহে<br>প্রাপ্ত ভোট সংখ্যা | শতকরা হার |
|------------|---------------------------------------|---------------------------------|-----------------------|------------------------------------------|-----------|
| <b>季</b> ) | বাংলাদেশ আওয়াসী লীগ                  | <b>২</b> 89                     | ২৩৪                   | ১২৩৫৭৩৭৪                                 | ٩২.১৪%    |
| か          | জাতীয় পার্টি                         | ৮৬                              | <b>৩</b> 8            | ንን৯৯৭২৭                                  | 9.00%     |
| か          | বাংলাদেশের ওয়ার্কাস পার্টি           | 24                              | 06                    | ৩৫৯৬২০                                   | ২.১০%     |
| V)         | জাতীয় সমাজতান্ত্ৰিক দল-জাসদ          | ₹8                              | 08                    | ২০৩৭৯৯                                   | %۵.۵      |
| <b>(8)</b> | বাংলাদেশ তরিকত ফেডারেশন               | 00                              | ٦                     | \$9988                                   | ১.08%     |
| <i>b</i> ) | জাতীয় পার্টি-জেপি                    | ২৮                              | ٩                     | ১২৪৩৮৯                                   | ০.৭৩%     |
| Ø          | বাংলাদেশ ন্যাশনালিণ্ট ফ্রন্ট (বিএনএফ) | 44                              | 05                    | ১০৭৯৯০                                   | 0.60%     |
| <b>GF)</b> | বাংলাদেশ ন্যাশনাল আওয়াসী পাটি        | 06                              | 0                     | 9540                                     | 0,08%     |
| <b>₹</b> ) | বাংলাদেশ খেলাফত সজলিস                 | 02                              | 0                     | ৫৭২৫                                     | 0.00%     |
| <b>98)</b> | গণফ্রন্ট                              | 05                              | 0                     | ২৭১৭                                     | 0.02%     |
| <b>b</b> ) | वाश्लादिय ইंजलांश्री क्रुनें          | ٥٥                              | 0                     | <b>২৫৮৫</b>                              | 0.02%     |
| か          | গণতন্ত্ৰী পাটি                        | 05                              | 0                     | ২০৩১                                     | 0.05%     |
| 町          | <i>শ্বতন্ত্র</i>                      | 508                             | ১৬                    | ২৫৭৯৩২৪                                  | Se.06%    |
|            |                                       | <b>@8</b> 9                     | 900                   | ১৭১২৯৮৫০                                 |           |