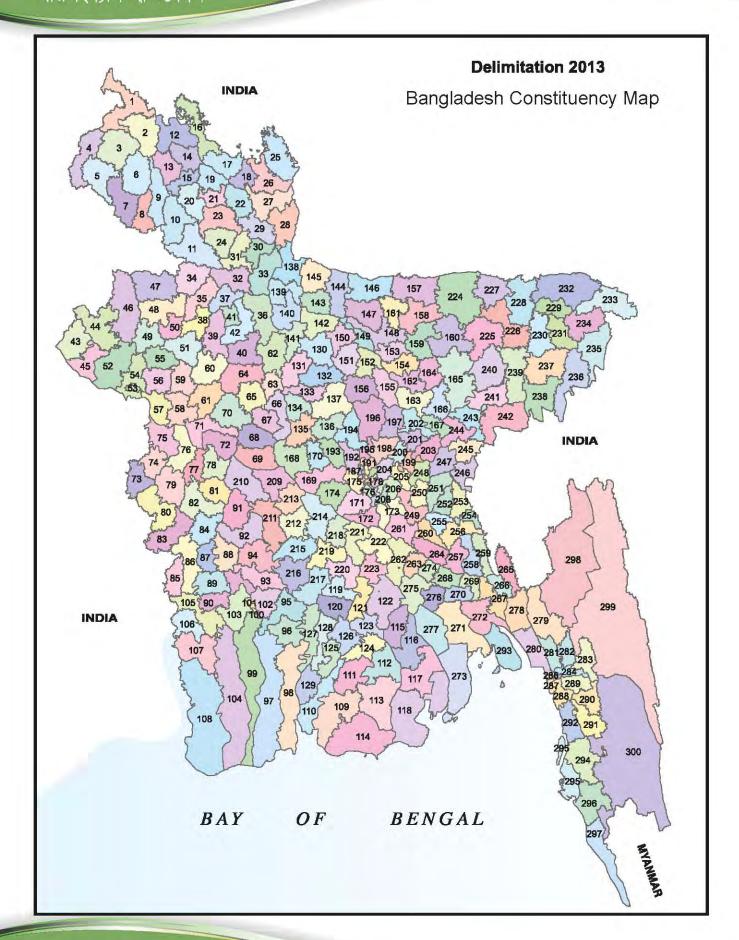

# বাংলাদেশ জাতীয় সংসদের ৩০০ আসনের মানচিত্র

আসন ভিত্তিক মনোনয়নপত্র দাখিলকারী, বাছাইয়ে বাতিল, প্রত্যাহার এবং প্রতিদ্বন্দী প্রার্থীর সংখ্যা

| ক্ৰমিক নং | নির্বাচনি এলাকার নম্বর ও নাম | মনোনয়নপত্র<br>দাখিলকারীর সংখ্যা | বাতিলকৃত প্রার্থীর সংখ্যা | প্রত্যাহারকৃত প্রার্থীর<br>সংখ্যা | চূড়ান্ত প্রার্থীর সংখ্য |
|-----------|------------------------------|----------------------------------|---------------------------|-----------------------------------|--------------------------|
| 5         | ১ পঞ্চগড়-১                  | 9                                | 0                         | 5                                 | 4                        |
| 2         | ২ পঞ্চগড়-২                  | 9                                | 0                         | ٥                                 | ×                        |
| 9         | ৩ ঠাকুরগাঁও-১                | æ                                | ۵                         | ×                                 | a a                      |
| 8         | ৪ ঠাকুরগাঁও-২                | 2                                | 0                         | ۵                                 | 5                        |
| ¢         | ৫ ঠাকুরগাঁও-৩                | 9                                | 0                         | ۵                                 | 2                        |
| ৬         | ৬ দিনাজপুর-১                 |                                  | 0                         | ۵                                 | 4                        |
| 9         | ৭ দিনাজপুর-২                 | 9                                | o                         | N                                 | 5                        |
| ь         | ৮ দিনাজপুর-৩                 | œ                                | 5                         | ×                                 | ¥                        |
| ۵         | ৯ দিনাজপুর-৪                 | 9                                | 0                         | 3                                 | N                        |
| 50        | ১০ দিনাজপুর-৫                | 9                                | 0                         | 5                                 | N                        |
| 22        | ১১ দিনাজপুর-৬                | œ.                               | 3                         | 2                                 | 9                        |
| 25        | ১২ নীলফামারী-১               | 8                                | 2                         | 0                                 | 9                        |
| 30        | ১৩ নীলফামারী-২               | 9                                | 3                         | 5                                 | 3                        |
| 58        | ১৪ নীলফামারী-৩               | 9                                | 0                         | 5                                 | 3                        |
| 50        | ১৫ নীলফামারী-৪               | 3                                | 0                         | 3                                 | 3                        |
| ১৬        | ১৬ লালমনিরহাট-১              | 9                                | 0                         | o                                 | 9                        |
| 59        | ১৭ লালমনিরহাট-২              | 5                                | 0                         | o                                 | 3                        |
| 24        | ১৮ লালমনিরহাট-৩              | 9                                | 0                         | o                                 | 9                        |
| 29        | ১৯ রংপুর-১                   | Œ                                | 2                         | 4                                 | \$                       |
| 20        | ২০ রংপুর-২                   | 3                                | 0                         | 5                                 | 3                        |
| 45        | ২১ রংপুর-৩                   | 8                                | ۵                         | 5                                 | a                        |
| ২২        | ২২ রংপুর-৪                   | 9                                | 3                         | 0                                 | ٩                        |
| ২৩        | ২৩ রংপুর-৫                   | 2                                | ۵                         | o                                 | 3                        |
| <b>48</b> | ২৪ রংপুর-৬                   | 9                                | 5                         | 0                                 | 3                        |
| 20        | ২৫ কুড়িগ্রাম-১              | a                                | 2                         | 5                                 | 9                        |
| ২৬        | ২৬ কুড়িগ্রাম-২              | 9                                | 3                         | 5                                 | 5                        |
| ২৭        | ২৭ কুড়িগ্রাম-৩              | æ                                | ą.                        | Ŋ                                 | ۵                        |
| ২৮        | ২৮ কুড়িগ্রাম-৪              | 8                                | 0                         | 5                                 | 9                        |
| ২৯        | ২৯ গাইবাকা-১                 | ъ                                | à.                        | 3                                 | Œ                        |
| 90        | ৩০ গাইবান্ধা-২               | 9                                | 0                         | 3                                 | N                        |
| ৩১        | ৩১ গাইবাকা-৩                 | a                                | 2                         | 3                                 | 9                        |
| ७३        | ৩২ গাইবান্ধা-৪               | a                                | à.                        | \$                                | 2                        |
| 99        | ৩৩ গাইবান্ধা-৫               | 8                                | 3                         | 2                                 | 3                        |
| 98        | ৩৪ জয়পুরহাট-১               | 9                                | 3                         | 3                                 | 3                        |
| 90        | ৩৫ জয়পুরহাট-২               | 9                                | o                         | 4                                 | 3                        |
| ৩৬        | ৩৬ বগুড়া-১                  | 2                                | o                         | 3                                 | 5                        |
| ৩৭        | ৩৭ বগুড়া-২                  | 3                                | 0                         | 3                                 | 3                        |